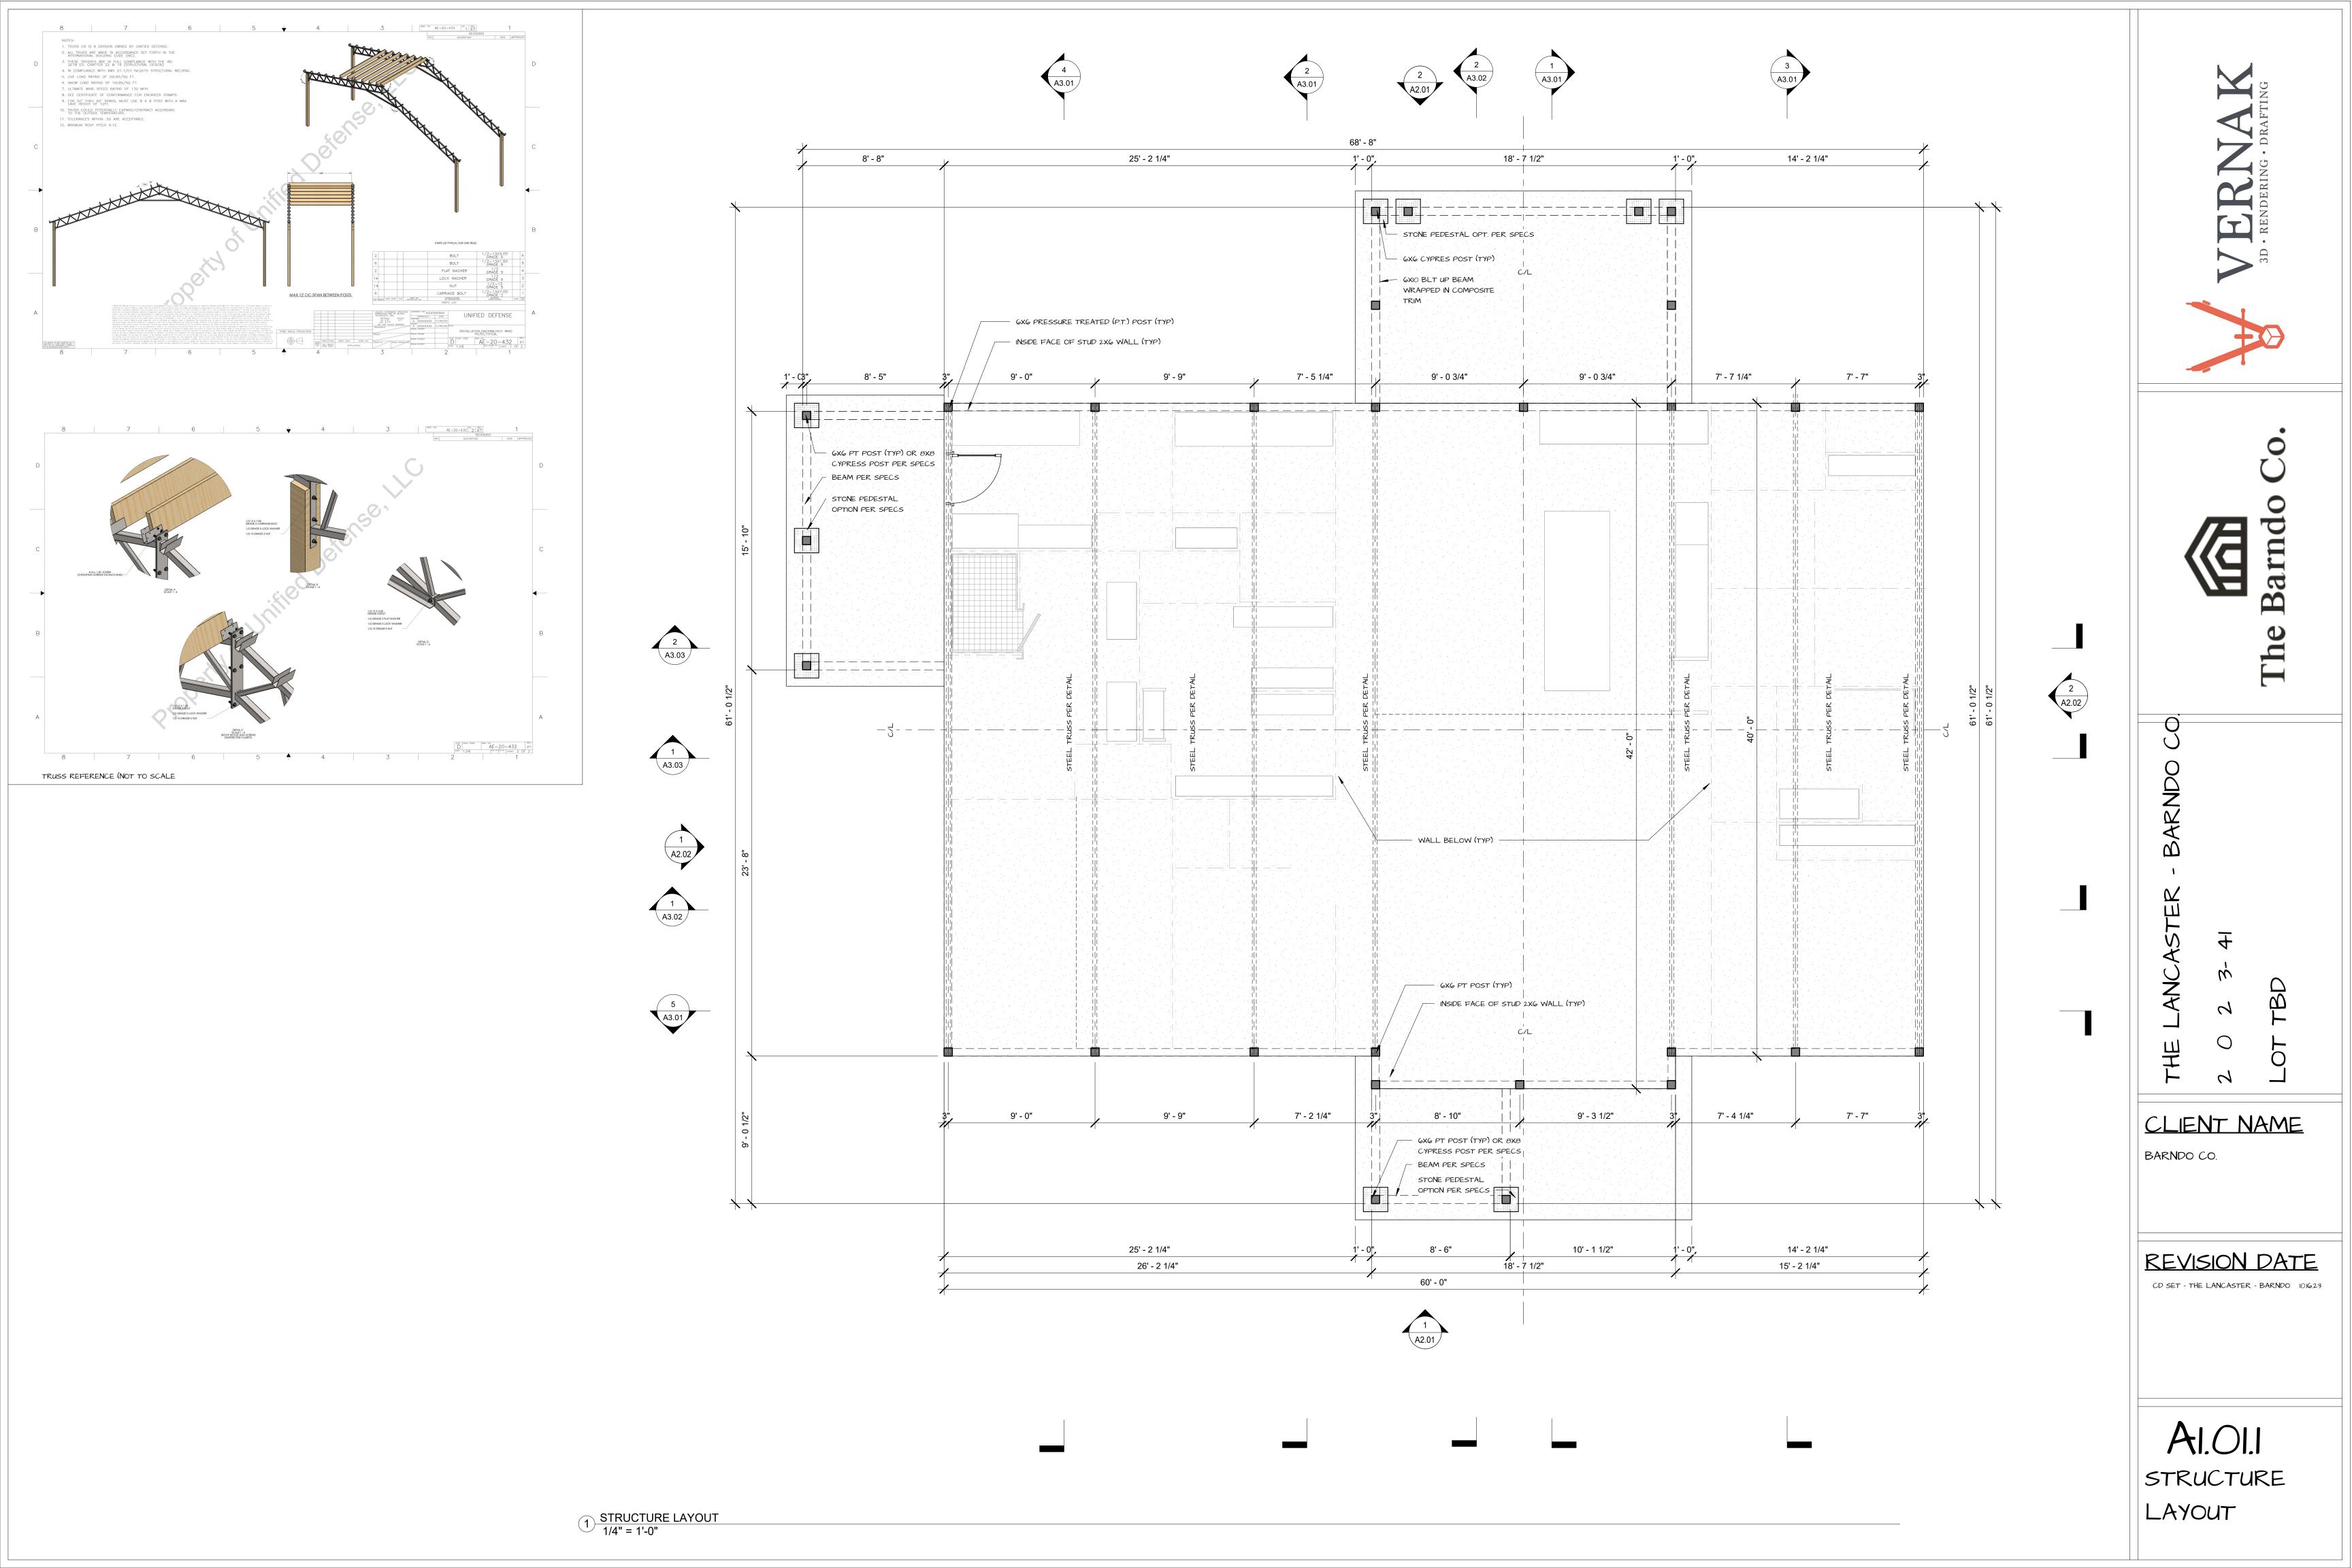

2 0 2 3-41 LOT TBD

CLIENT NAME

BARNDO CO.

REVISION DATE

CD SET - THE LANCASTER - BARNDO 10.16.23

AI.OI FOUNDATION PLAN

| WINDOW SCHEDULE |         |         |      |          |  |
|-----------------|---------|---------|------|----------|--|
| Type Mark       | WIDTH   | HEIGHT  | TYPE | COMMENTS |  |
|                 |         |         |      |          |  |
| A               | 3' - 0" | 5' - 0" |      |          |  |
| AA              | 2' - 4" | 3' - 6" |      |          |  |
| В               | 2' - 0" | 4' - 0" |      |          |  |
| С               | 2' - 6" | 4' - 6" |      |          |  |
| D               | 5' - 0" | 2' - 0" |      |          |  |
| E               | 5' - 0" | 4' - 0" |      |          |  |
| F               | 3' - 6" | 8' - 0" |      |          |  |
| G               | 3' - 6" | 4' - 0" |      |          |  |
| Н               | 3' - 6" | 6' - 0" |      |          |  |
| J               | 2' - 6" | 3' - 6" |      |          |  |