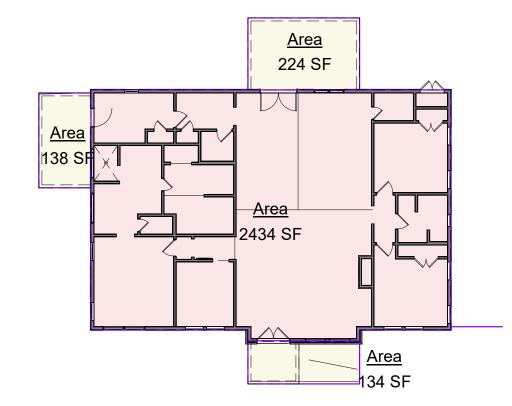

1) MAIN FLOOR PLAN 1/4" = 1'-0"

DISCLAIMER

THESE PLANS ARE CREATED FOR OVERALL DESIGN & LAYOUT PURPOSES. CONSULT ENGINEER/STRUCTURAL/ETC. AS NECESSARY. SOME ITEMS IN PLANS MAY NOT APPLY TO SPECIFIC PROJECT/PROJECTS, AS THE SPECS WILL BE THE PRIMARY GUIDE FOR EACH PROJECT..

AI.O2 MAIN FLOORPLAN

VERNA 3D - RENDERING - DRAFTII

THE LANCASTEK - BAKIN 2 0 2 3-41

CLIENT NAME

BARNDO CO.

REVISION DATE

CD SET - THE LANCASTER - BARNDO 10.16.23

3 ROOF PERSPECTIVE2