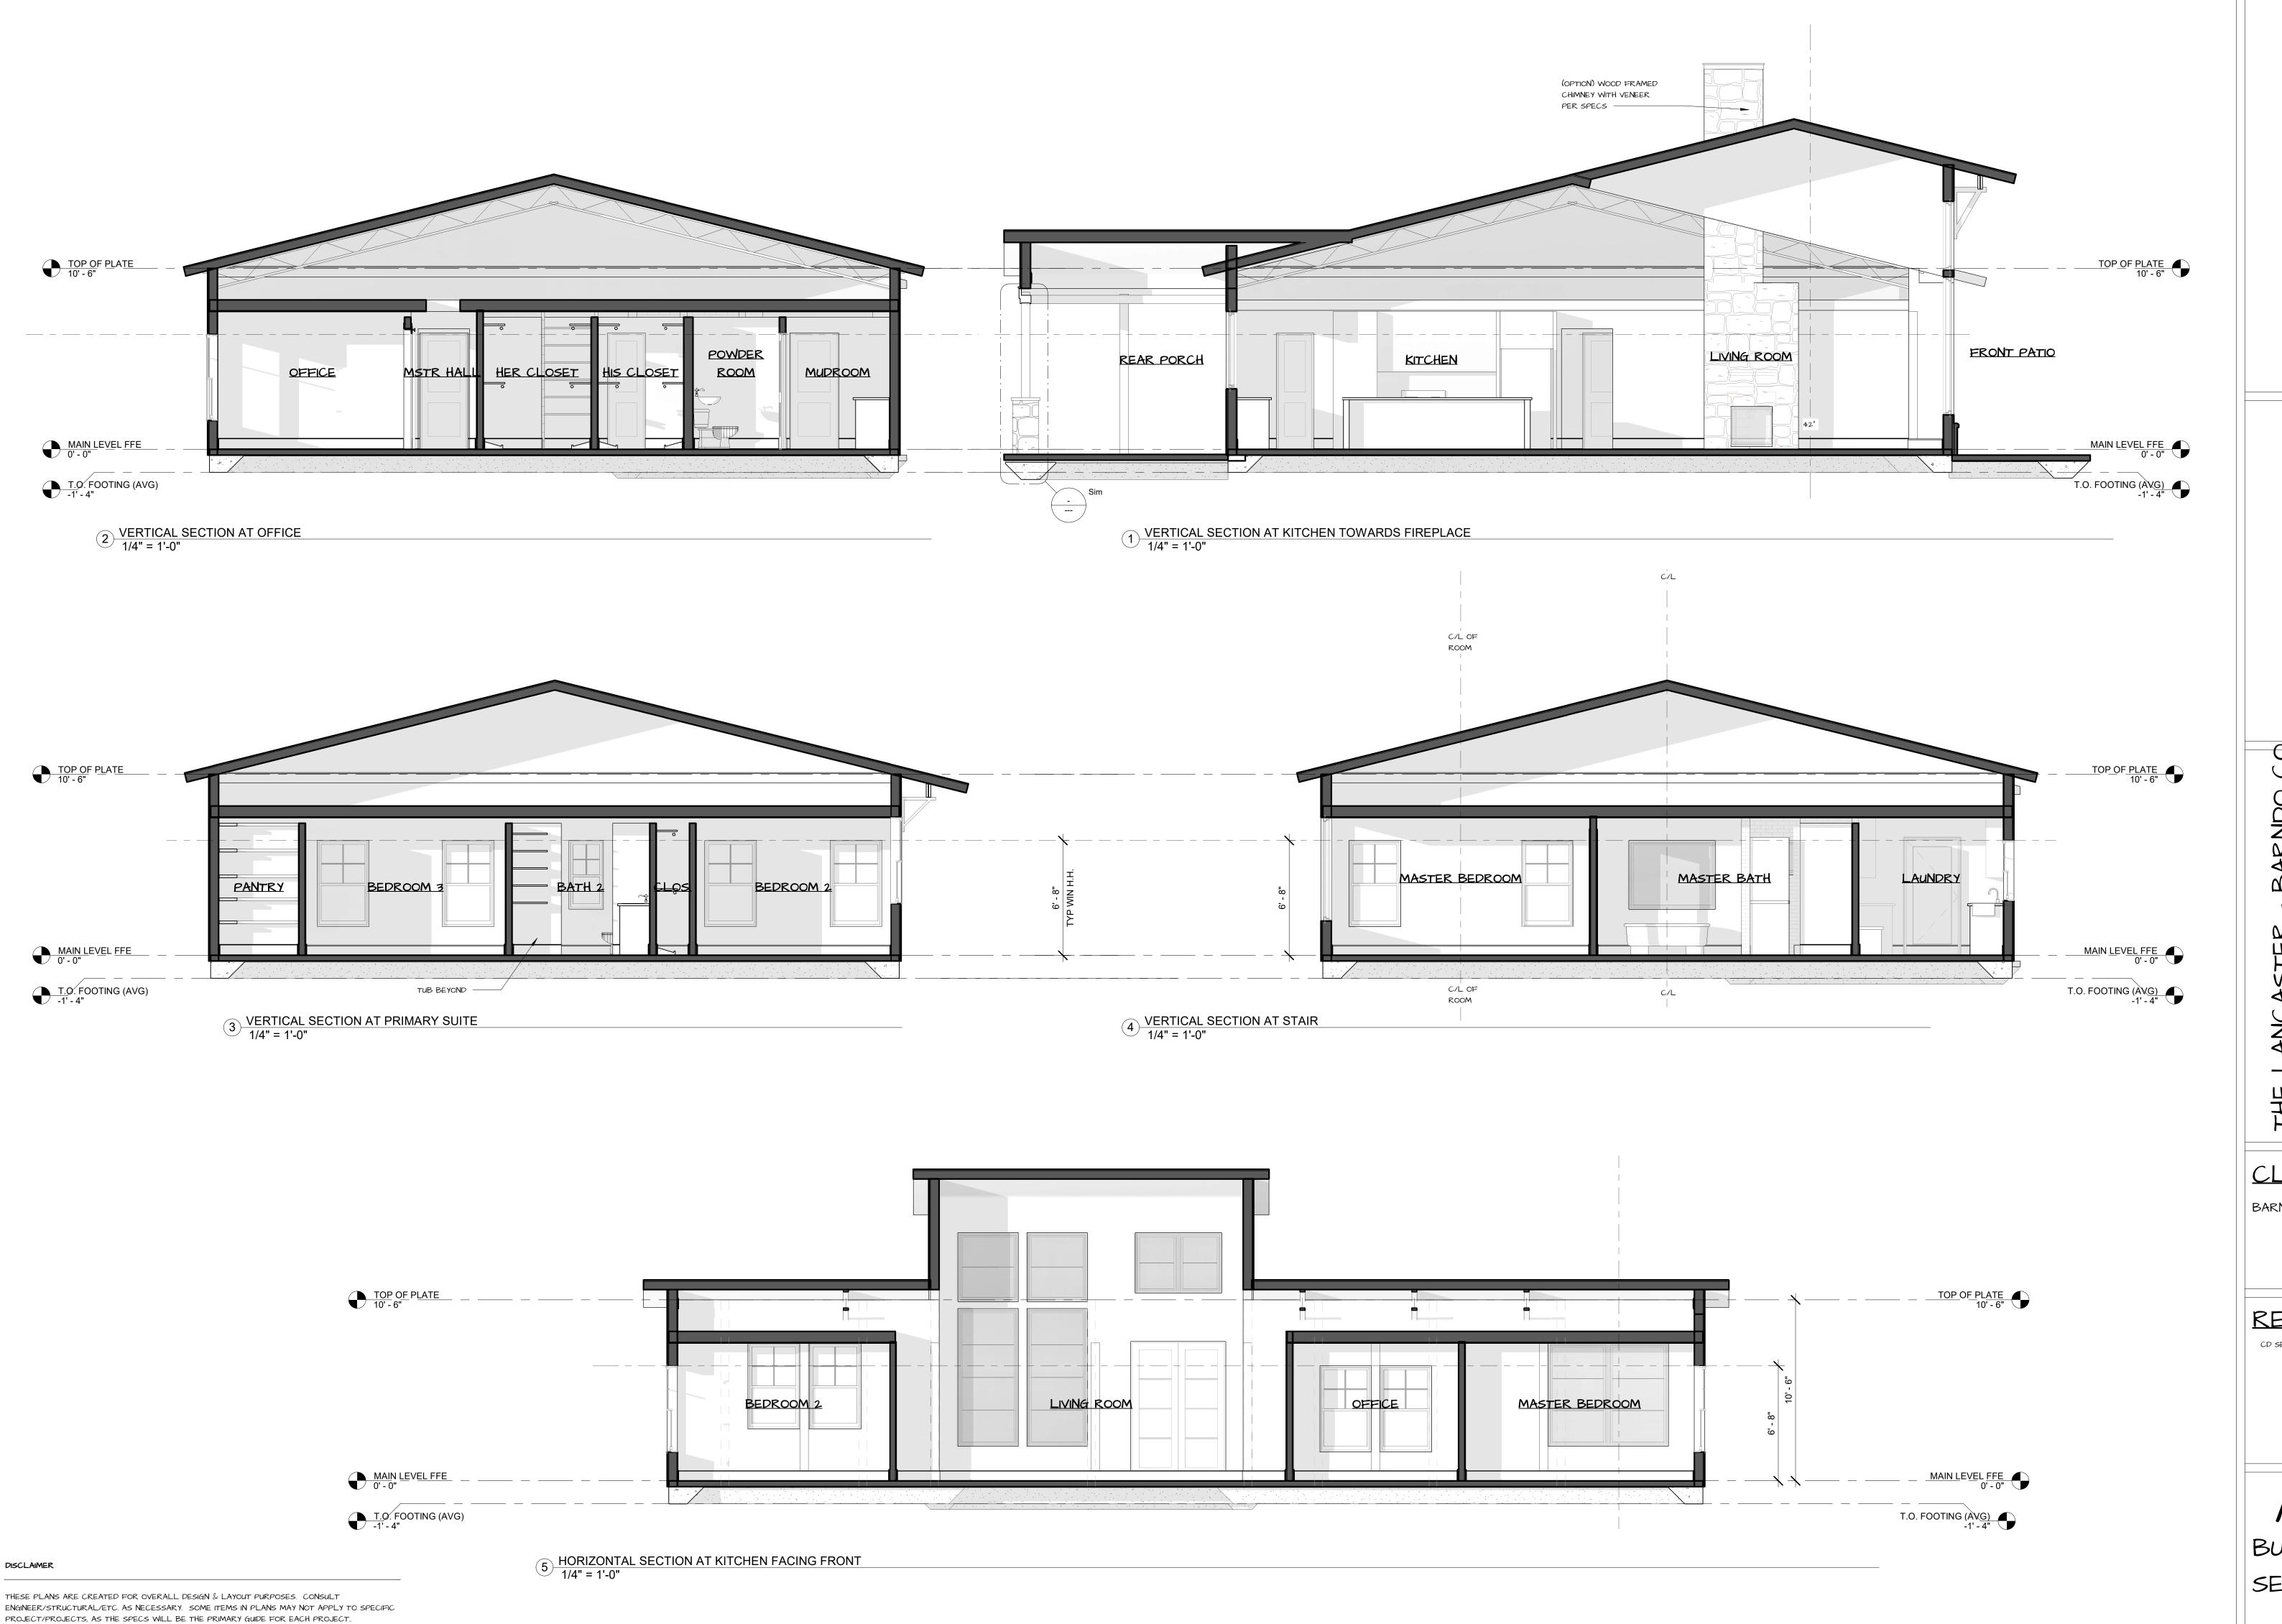

BARNDO CO.

REVISION DATE

CD SET - THE LANCASTER - BARNDO 10.16.23

CD SET - THE LANCASTER - BARNDO 10.16.

A3.01
BUILDING
SECTIONS

CLIENT NAME

BARNDO CO.

REVISION DATE

CD SET - THE LANCASTER - BARNDO 10.16.23

A3.02
BUILDING SECTIONS

1) HORIZONTAL SECTION FACING REAR 1/4" = 1'-0"

2 HORIZONTAL SECTION AT BONUS 1/4" = 1'-0"

CLIENT NAME

BARNDO CO.

REVISION DATE CD SET - THE LANCASTER - BARNDO 10.16.23