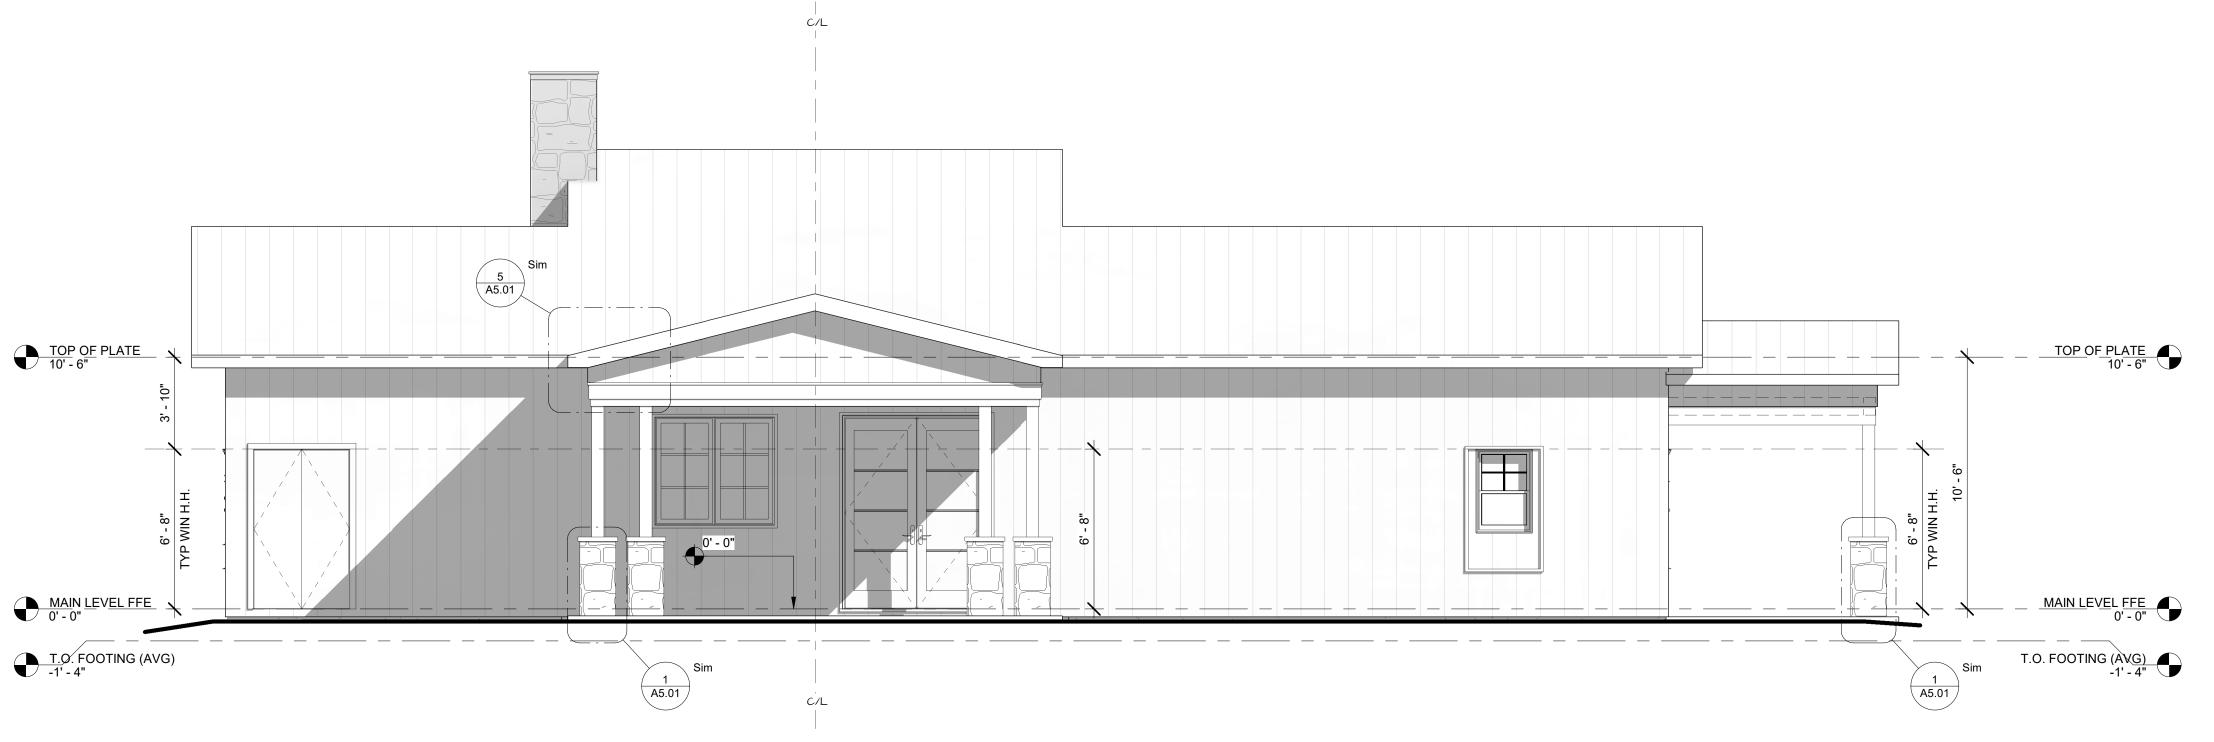

2 REAR ELEVATION 1/4" = 1'-0"

DISCLAIMER

THESE PLANS ARE CREATED FOR OVERALL DESIGN & LAYOUT PURPOSES. CONSULT ENGINEER/STRUCTURAL/ETC. AS NECESSARY. SOME ITEMS IN PLANS MAY NOT APPLY TO SPECIFIC PROJECT/PROJECTS, AS THE SPECS WILL BE THE PRIMARY GUIDE FOR EACH PROJECT.