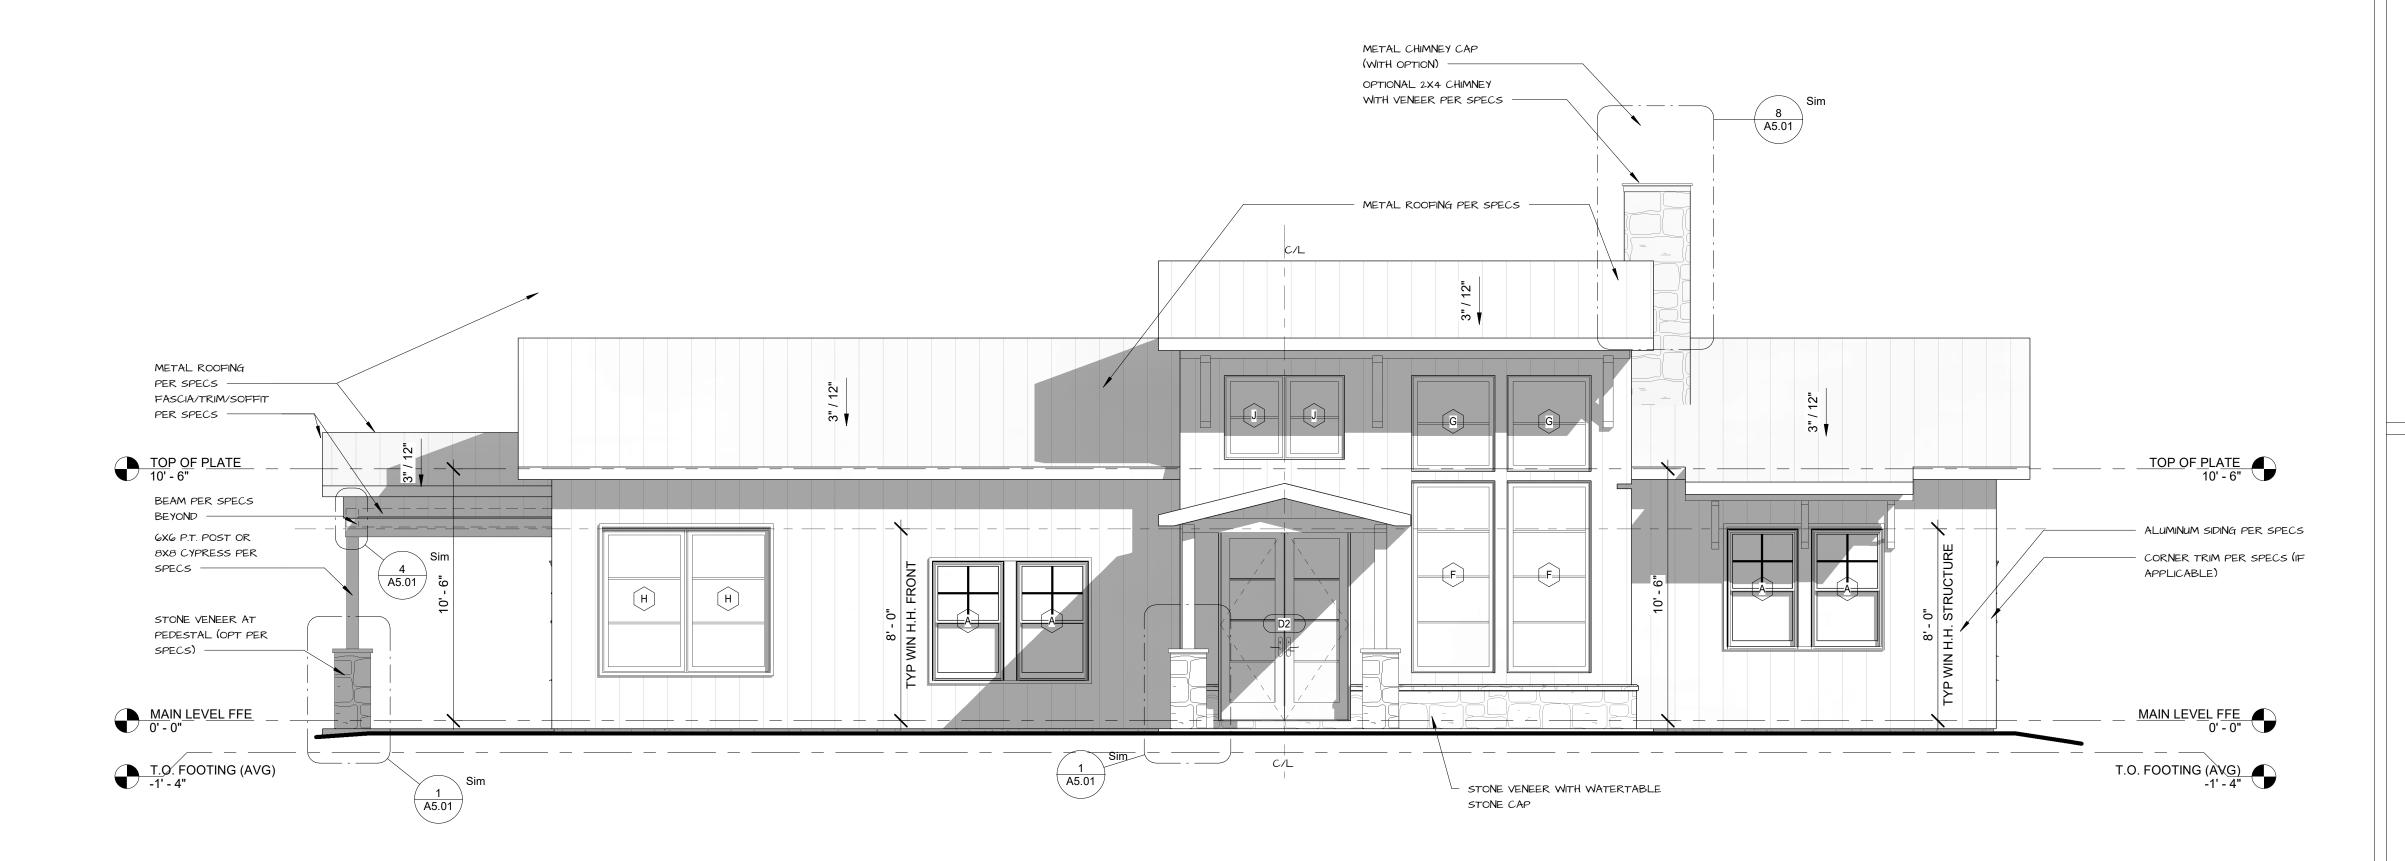

CLIENT NAME

BARNDO CO.

REVISION DATE CD SET - THE LANCASTER - BARNDO 10.16.23

A2.01

EXTERIOR ELEVATIONS

| WINDOW SCHEDULE |         |         |      |          |  |
|-----------------|---------|---------|------|----------|--|
| Type Mark       | WIDTH   | HEIGHT  | TYPE | COMMENTS |  |
|                 |         |         |      |          |  |
| Α               | 3' - 0" | 5' - 0" |      |          |  |
| AA              | 2' - 4" | 3' - 6" |      |          |  |
| В               | 2' - 0" | 4' - 0" |      |          |  |
| С               | 2' - 6" | 4' - 6" |      |          |  |
| D               | 5' - 0" | 2' - 0" |      |          |  |
| Е               | 5' - 0" | 4' - 0" |      |          |  |
| F               | 3' - 6" | 8' - 0" |      |          |  |
| G               | 3' - 6" | 4' - 0" |      |          |  |
| Н               | 3' - 6" | 6' - 0" |      |          |  |
| J               | 2' - 6" | 3' - 6" |      |          |  |

| DOOR SCHEDULE |         |         |                                                    |          |  |
|---------------|---------|---------|----------------------------------------------------|----------|--|
| Type Mark     | WIDTH   | HEIGHT  | DESCRIPTION                                        | COMMENTS |  |
|               |         |         |                                                    |          |  |
| D1            | 6' - 0" | 8' - 0" | EXTERIOR - 4 HINGE -<br>PAIR DOORS - FULL<br>GLASS |          |  |
| D2            | 5' - 4" | 8' - 0" | EXTERIOR -FULL GLASS PER SELECTION                 |          |  |
| D3            | 4' - 0" | 6' - 8" | INTERIOR- PAIR DOORS                               |          |  |
| D4            | 2' - 8" | 6' - 8" | INTERIOR                                           |          |  |
| D5            | 2' - 6" | 6' - 8" | INTERIOR                                           |          |  |
| D6            | 3' - 0" | 6' - 8" | EXTERIOR - FULL GLASS                              |          |  |
| D7            | 2' - 0" | 6' - 8" | INTERIOR                                           |          |  |
| D8            | 2' - 8" | 6' - 8" | BARN DOOR PANEL (X2)                               |          |  |