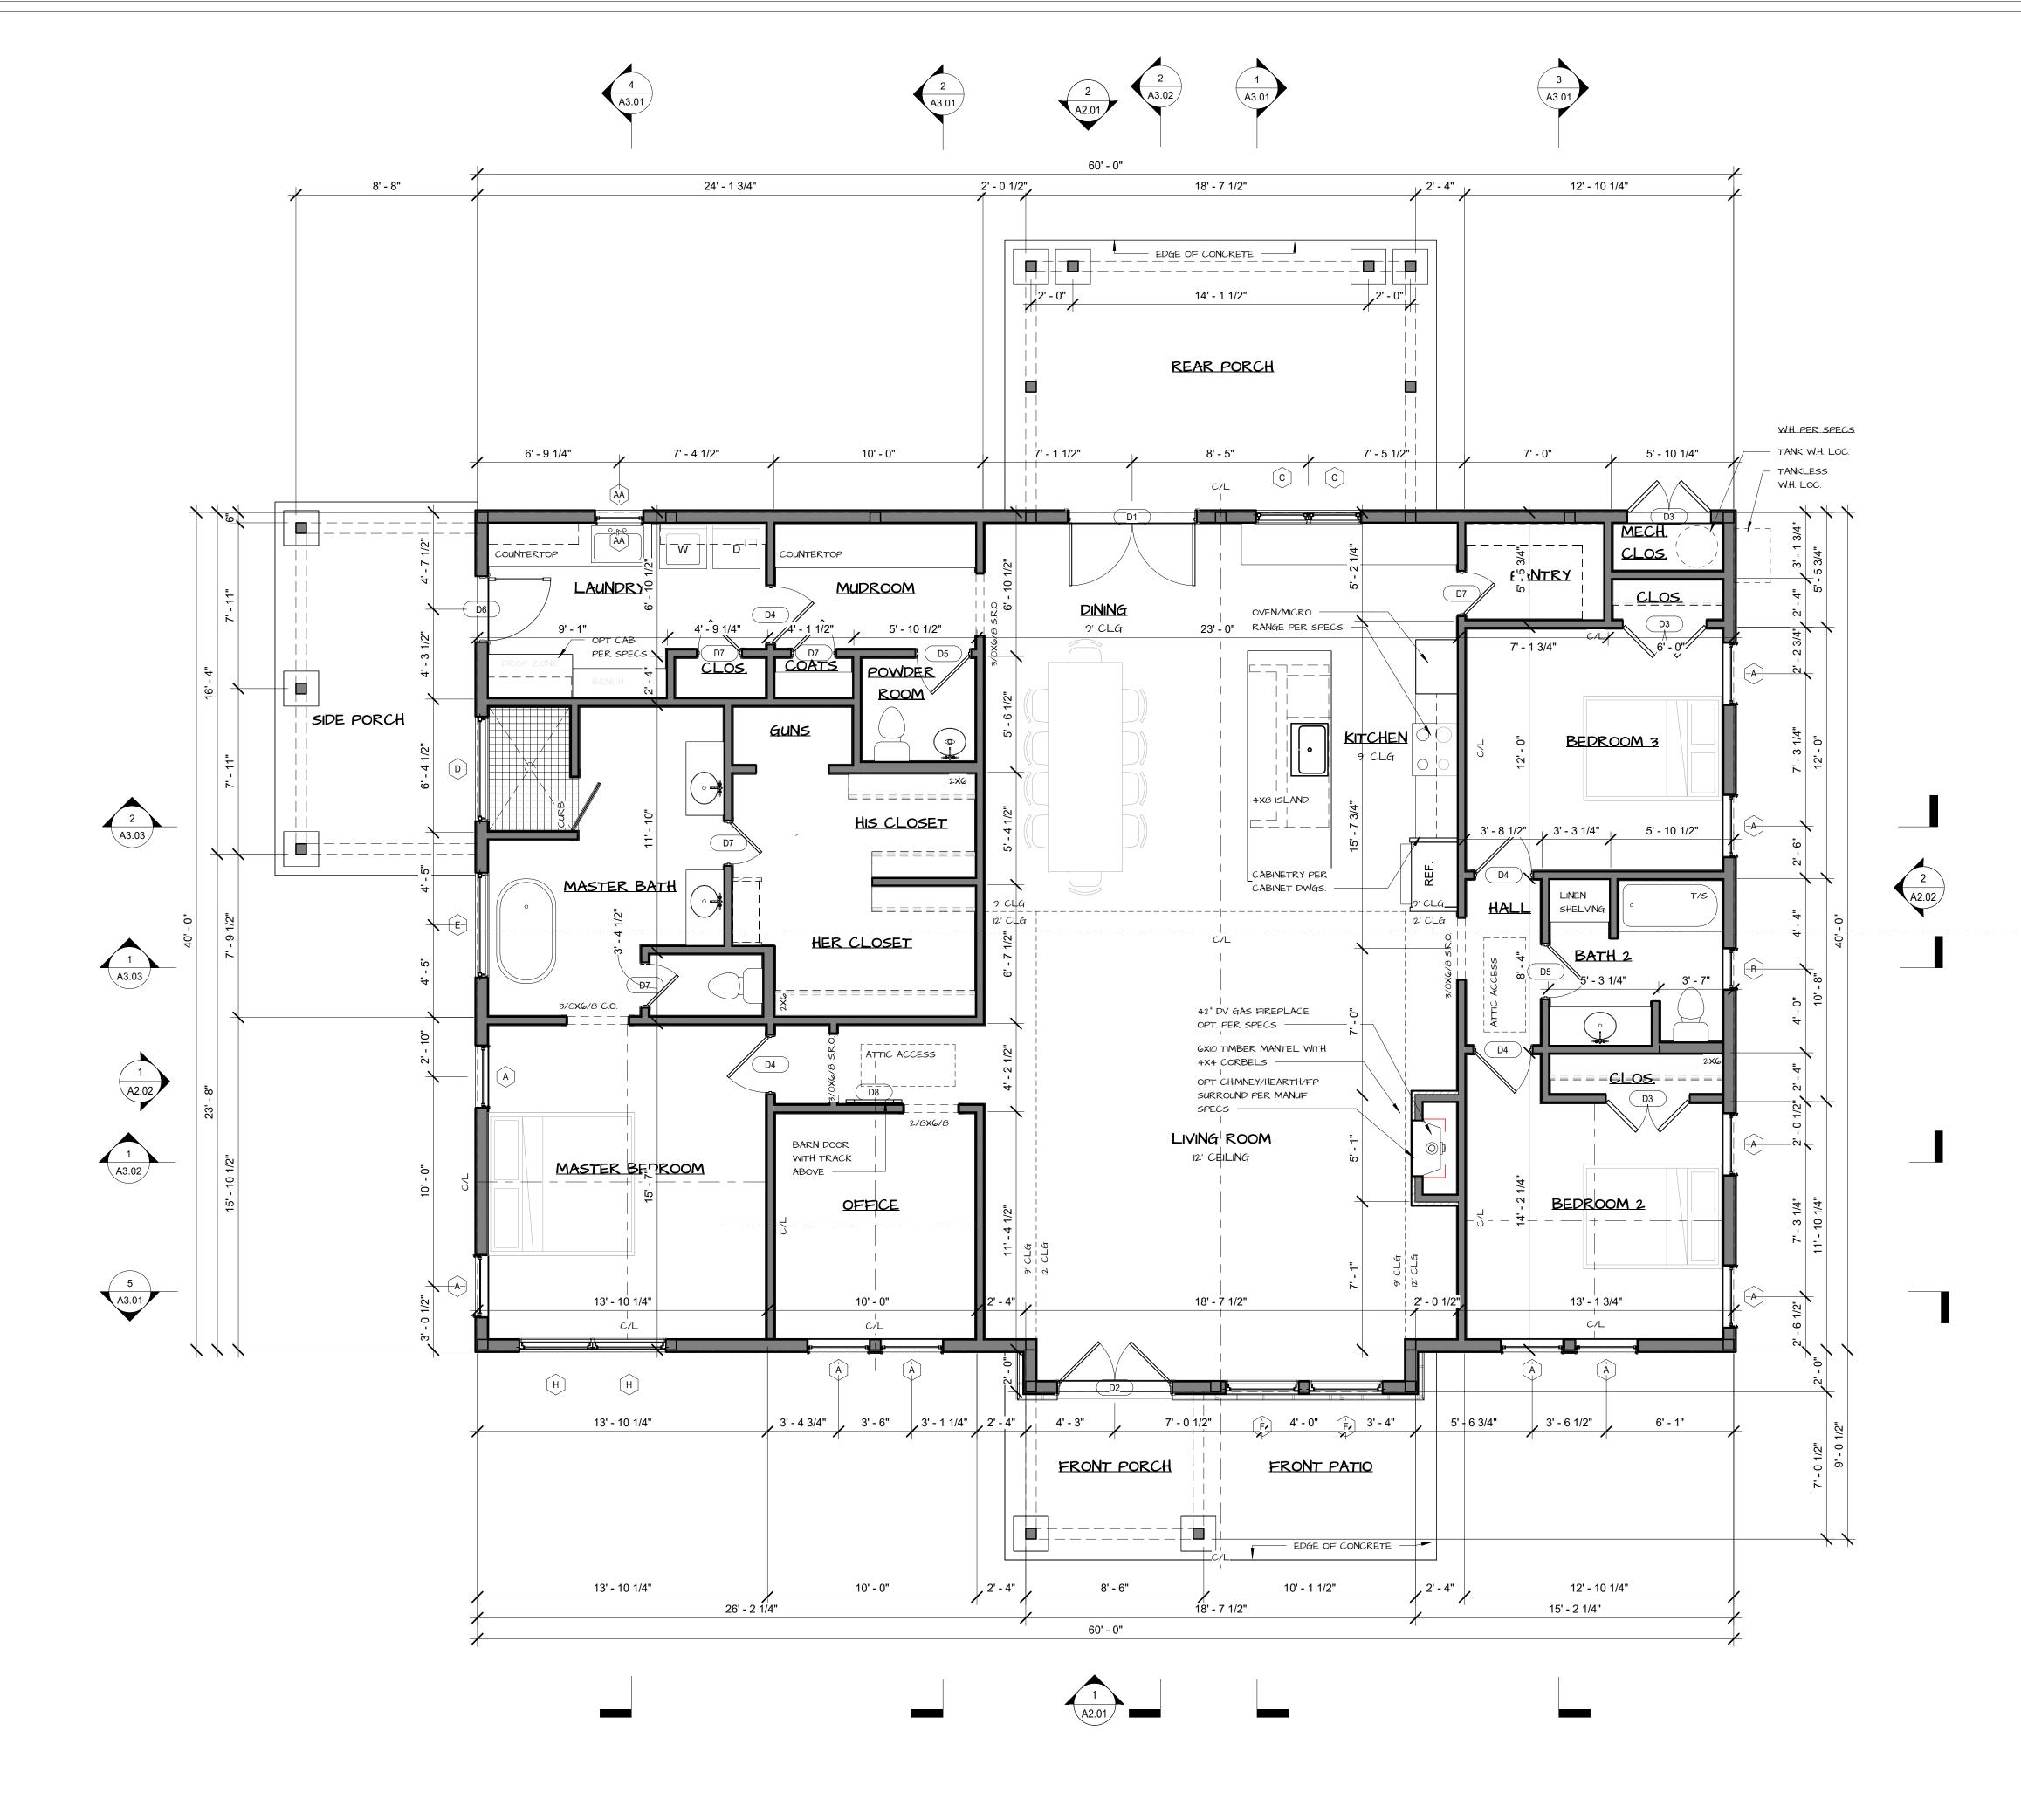

1) MAIN FLOOR PLAN 1/4" = 1'-0"

DISCLAIMER

THESE PLANS ARE CREATED FOR OVERALL DESIGN & LAYOUT PURPOSES. CONSULT ENGINEER/STRUCTURAL/ETC. AS NECESSARY. SOME ITEMS IN PLANS MAY NOT APPLY TO SPECIFIC PROJECT/PROJECTS, AS THE SPECS WILL BE THE PRIMARY GUIDE FOR EACH PROJECT..

AI.O2 MAIN FLOORPLAN

VERNA 3D - RENDERING - DRAFTII

THE LANCASTEK - BAKIN 2 0 2 3-41

CLIENT NAME

BARNDO CO.

REVISION DATE

CD SET - THE LANCASTER - BARNDO 10.16.23

3 ROOF PERSPECTIVE2