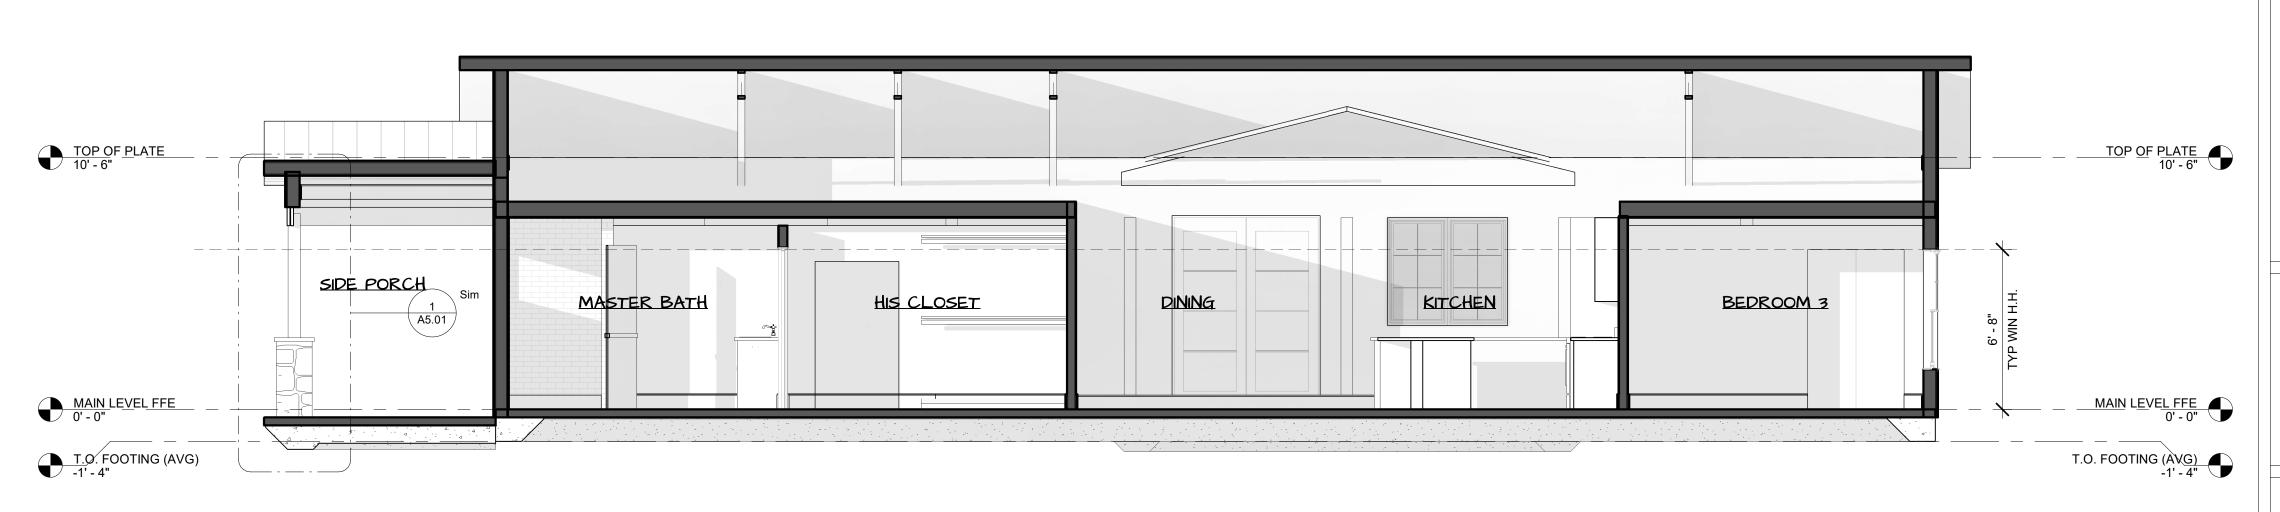

CD SET - THE LANCASTER - BARNDO 10.16.23

A3.02
BUILDING SECTIONS

1) HORIZONTAL SECTION FACING REAR 1/4" = 1'-0"

2 HORIZONTAL SECTION AT BONUS 1/4" = 1'-0"

CLIENT NAME

BARNDO CO.

REVISION DATE CD SET - THE LANCASTER - BARNDO 10.16.23