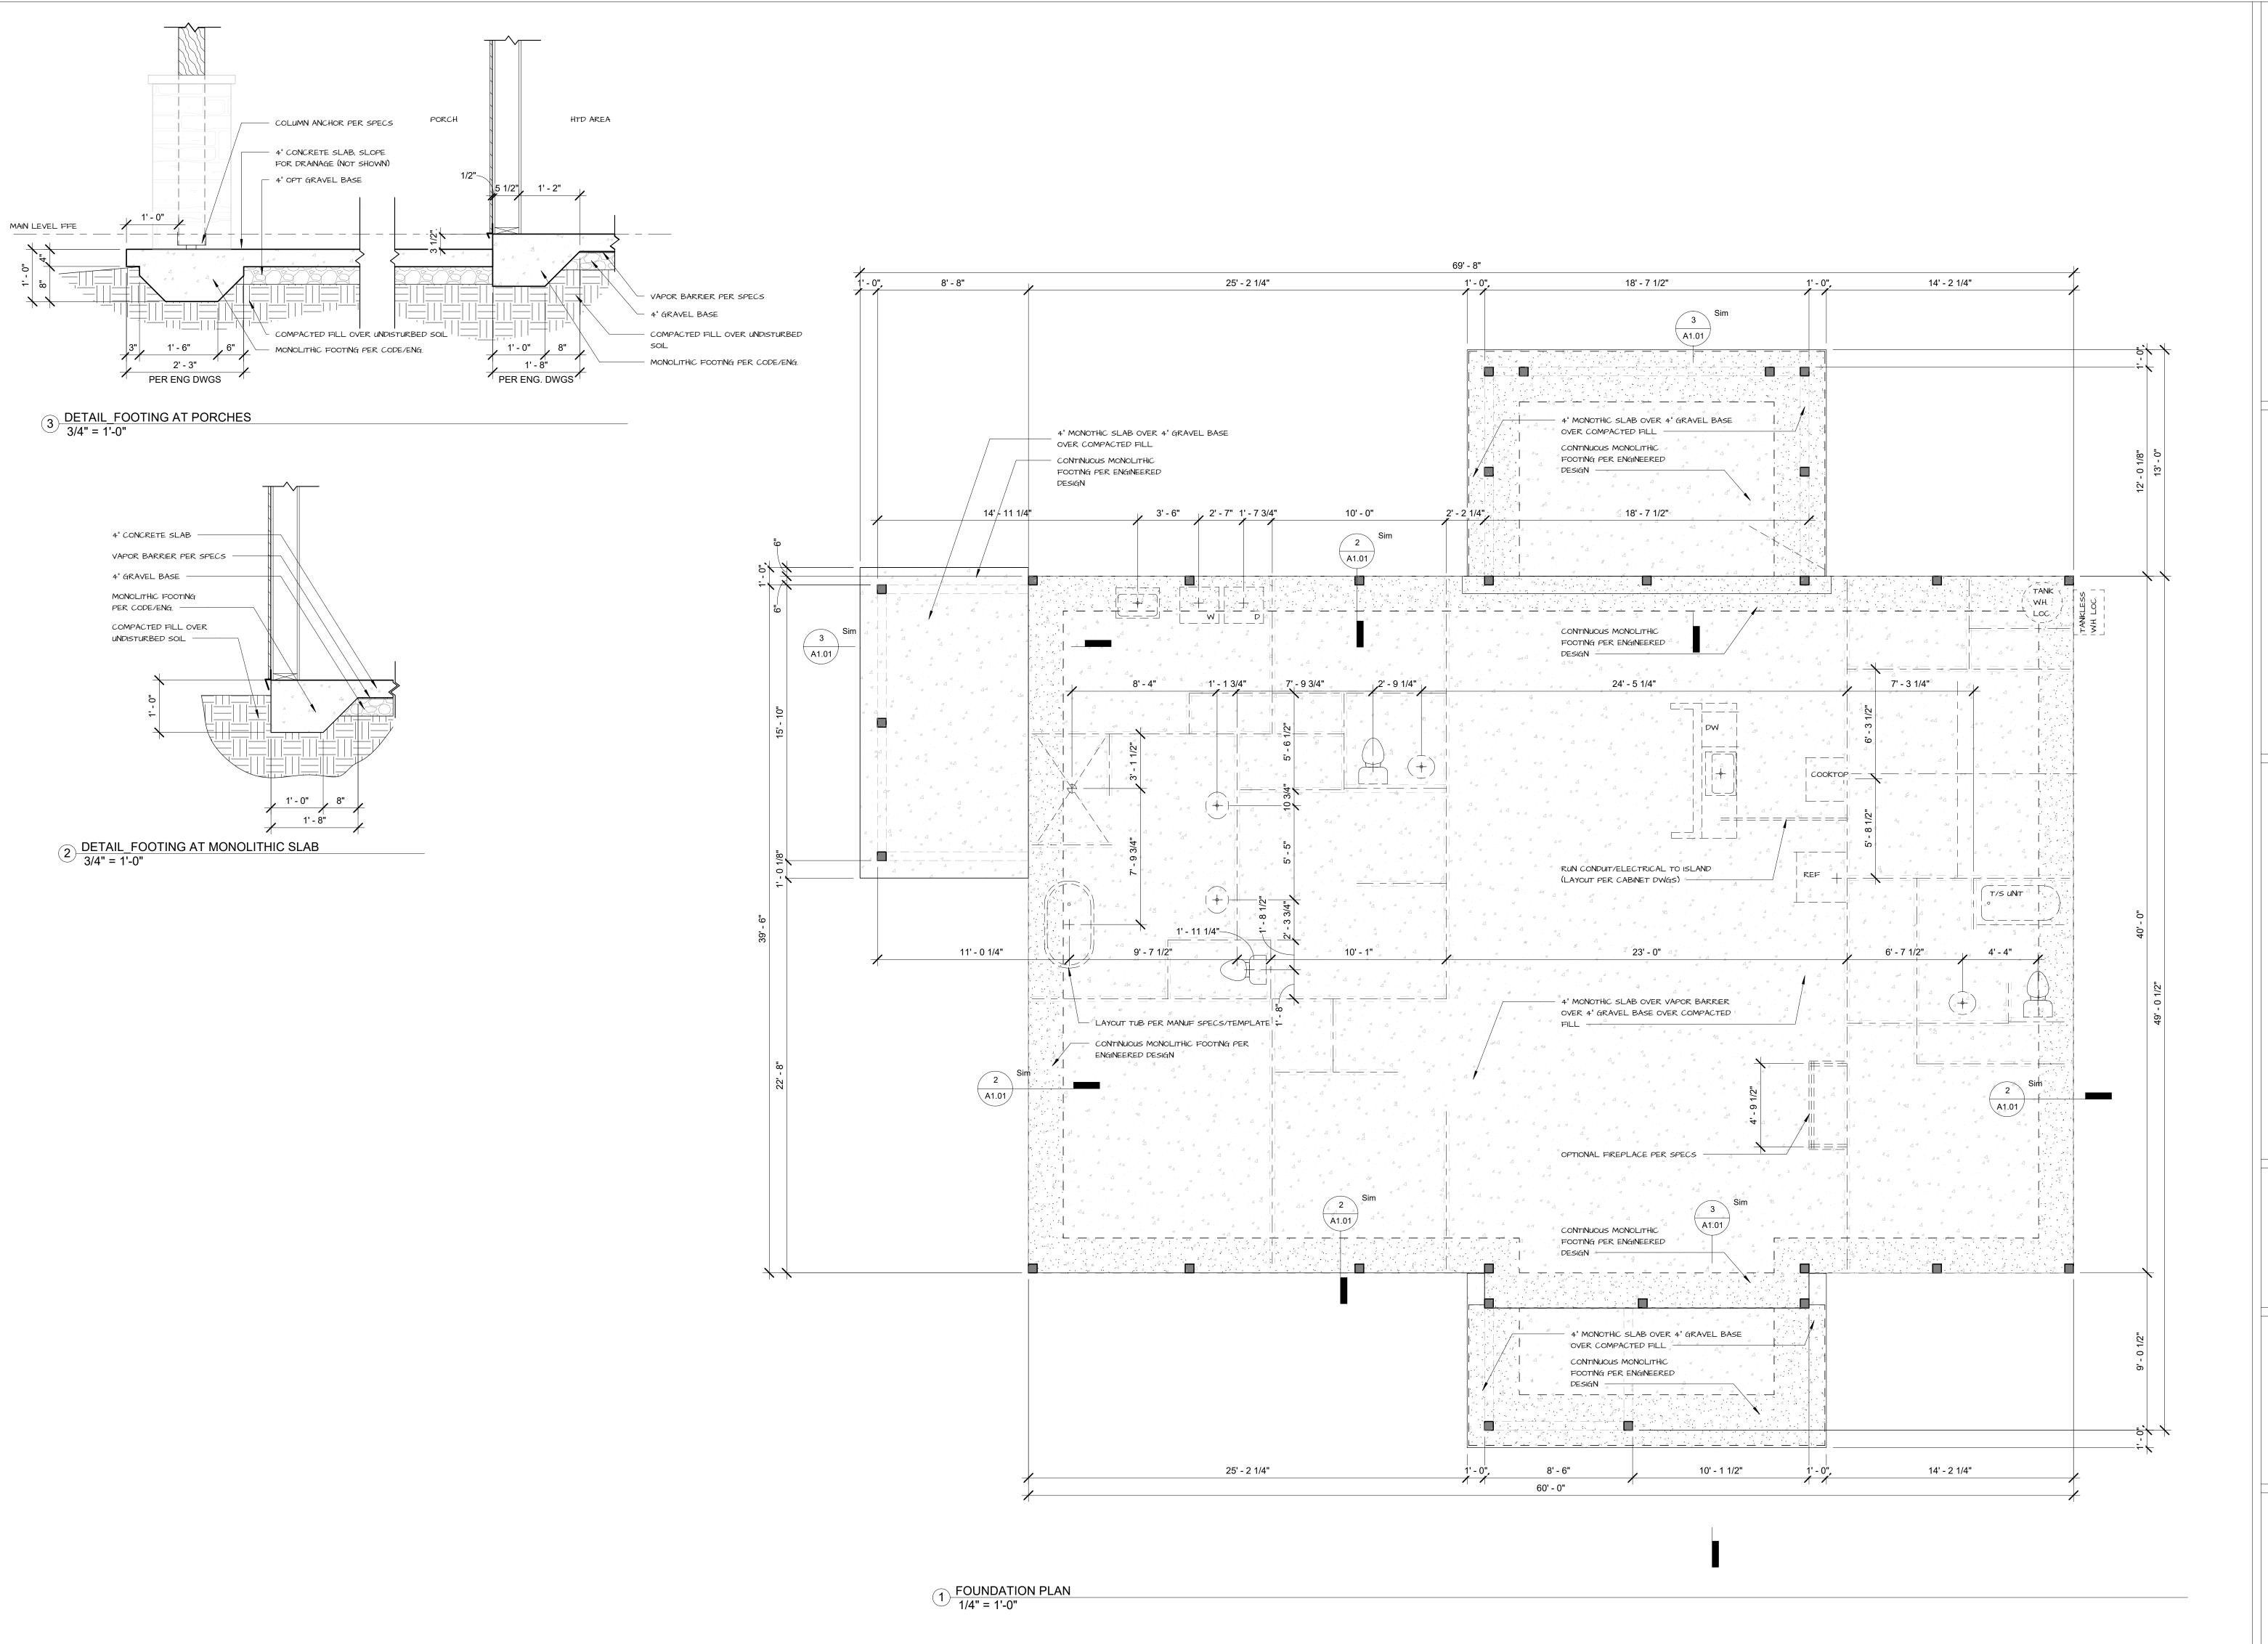

2 0 2 3-41 LOT TBD

CLIENT NAME

BARNDO CO.

REVISION DATE

CD SET - THE LANCASTER - BARNDO 10.16.23

AI.OI FOUNDATION PLAN

| WINDOW SCHEDULE |         |         |      |          |  |
|-----------------|---------|---------|------|----------|--|
| Type Mark       | WIDTH   | HEIGHT  | TYPE | COMMENTS |  |
|                 |         |         |      |          |  |
| A               | 3' - 0" | 5' - 0" |      |          |  |
| AA              | 2' - 4" | 3' - 6" |      |          |  |
| В               | 2' - 0" | 4' - 0" |      |          |  |
| С               | 2' - 6" | 4' - 6" |      |          |  |
| D               | 5' - 0" | 2' - 0" |      |          |  |
| E               | 5' - 0" | 4' - 0" |      |          |  |
| F               | 3' - 6" | 8' - 0" |      |          |  |
| G               | 3' - 6" | 4' - 0" |      |          |  |
| Н               | 3' - 6" | 6' - 0" |      |          |  |
| J               | 2' - 6" | 3' - 6" |      |          |  |