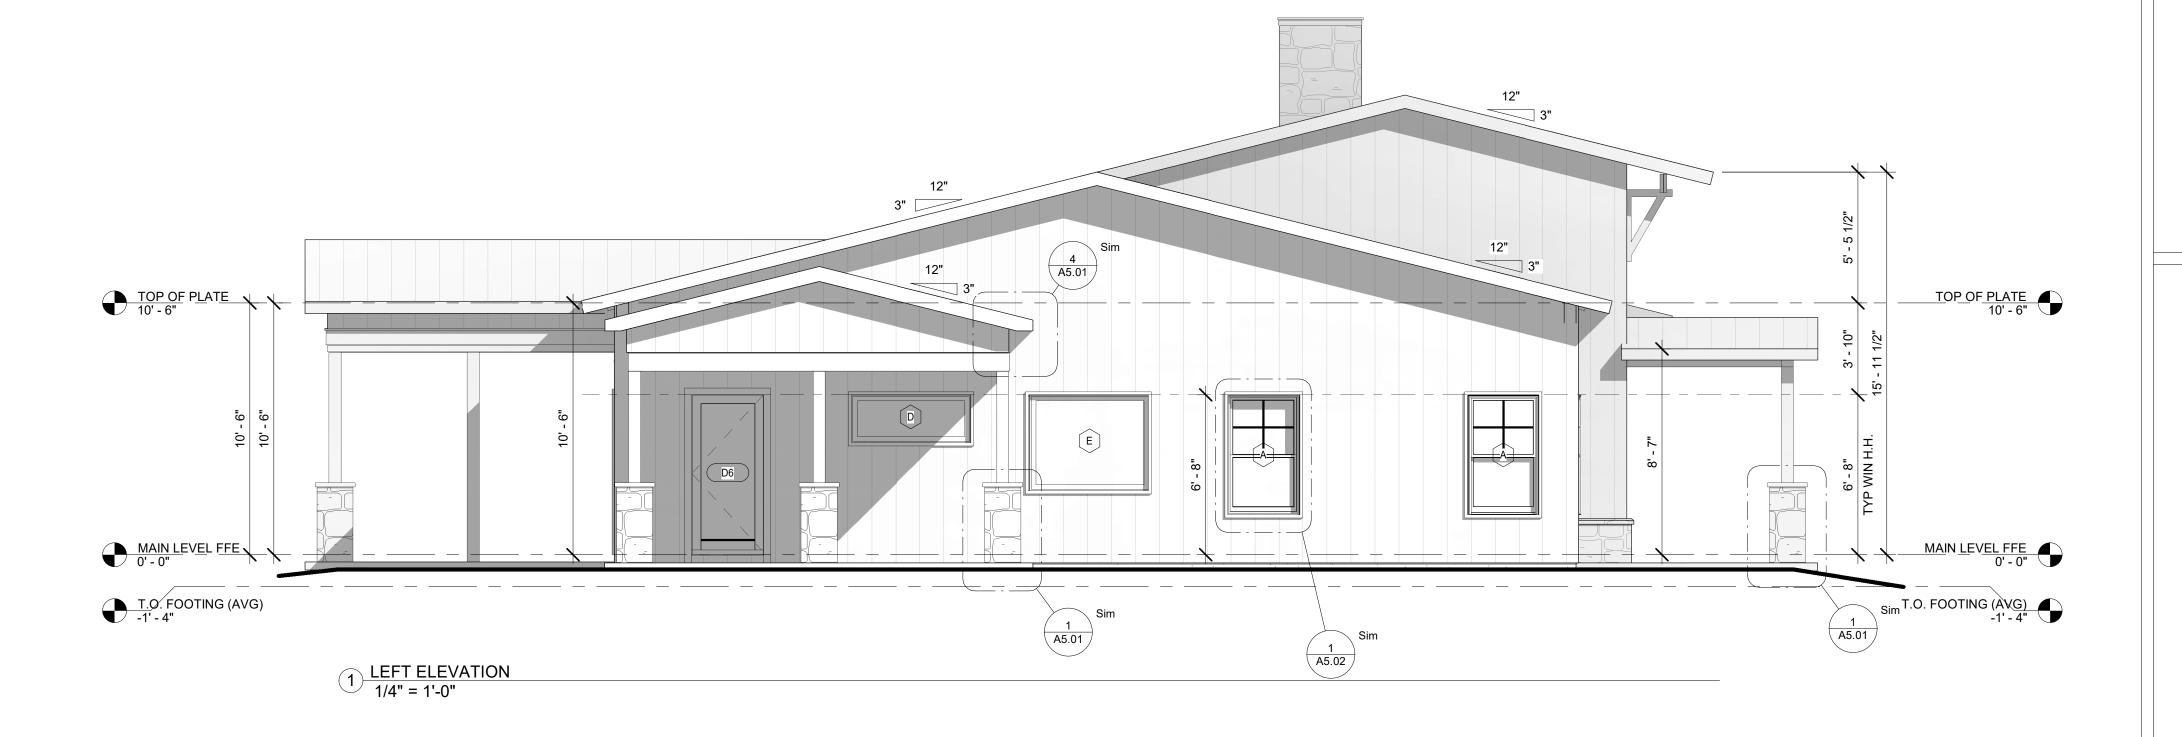

2 REAR ELEVATION 1/4" = 1'-0"

DISCLAIMER

THESE PLANS ARE CREATED FOR OVERALL DESIGN & LAYOUT PURPOSES. CONSULT ENGINEER/STRUCTURAL/ETC. AS NECESSARY. SOME ITEMS IN PLANS MAY NOT APPLY TO SPECIFIC PROJECT/PROJECTS, AS THE SPECS WILL BE THE PRIMARY GUIDE FOR EACH PROJECT.

CLIENT NAME

BARNDO CO.

REVISION DATE CD SET - THE LANCASTER - BARNDO 10.16.23

A2.01

EXTERIOR ELEVATIONS

| WINDOW SCHEDULE |         |         |      |          |  |
|-----------------|---------|---------|------|----------|--|
| Type Mark       | WIDTH   | HEIGHT  | TYPE | COMMENTS |  |
|                 |         |         |      |          |  |
| Α               | 3' - 0" | 5' - 0" |      |          |  |
| AA              | 2' - 4" | 3' - 6" |      |          |  |
| В               | 2' - 0" | 4' - 0" |      |          |  |
| С               | 2' - 6" | 4' - 6" |      |          |  |
| D               | 5' - 0" | 2' - 0" |      |          |  |
| Е               | 5' - 0" | 4' - 0" |      |          |  |
| F               | 3' - 6" | 8' - 0" |      |          |  |
| G               | 3' - 6" | 4' - 0" |      |          |  |
| Н               | 3' - 6" | 6' - 0" |      |          |  |
| J               | 2' - 6" | 3' - 6" |      |          |  |

| DOOR SCHEDULE |         |         |                                                    |          |  |
|---------------|---------|---------|----------------------------------------------------|----------|--|
| Type Mark     | WIDTH   | HEIGHT  | DESCRIPTION                                        | COMMENTS |  |
|               |         |         |                                                    |          |  |
| D1            | 6' - 0" | 8' - 0" | EXTERIOR - 4 HINGE -<br>PAIR DOORS - FULL<br>GLASS |          |  |
| D2            | 5' - 4" | 8' - 0" | EXTERIOR -FULL GLASS PER SELECTION                 |          |  |
| D3            | 4' - 0" | 6' - 8" | INTERIOR- PAIR DOORS                               |          |  |
| D4            | 2' - 8" | 6' - 8" | INTERIOR                                           |          |  |
| D5            | 2' - 6" | 6' - 8" | INTERIOR                                           |          |  |
| D6            | 3' - 0" | 6' - 8" | EXTERIOR - FULL GLASS                              |          |  |
| D7            | 2' - 0" | 6' - 8" | INTERIOR                                           |          |  |
| D8            | 2' - 8" | 6' - 8" | BARN DOOR PANEL (X2)                               |          |  |