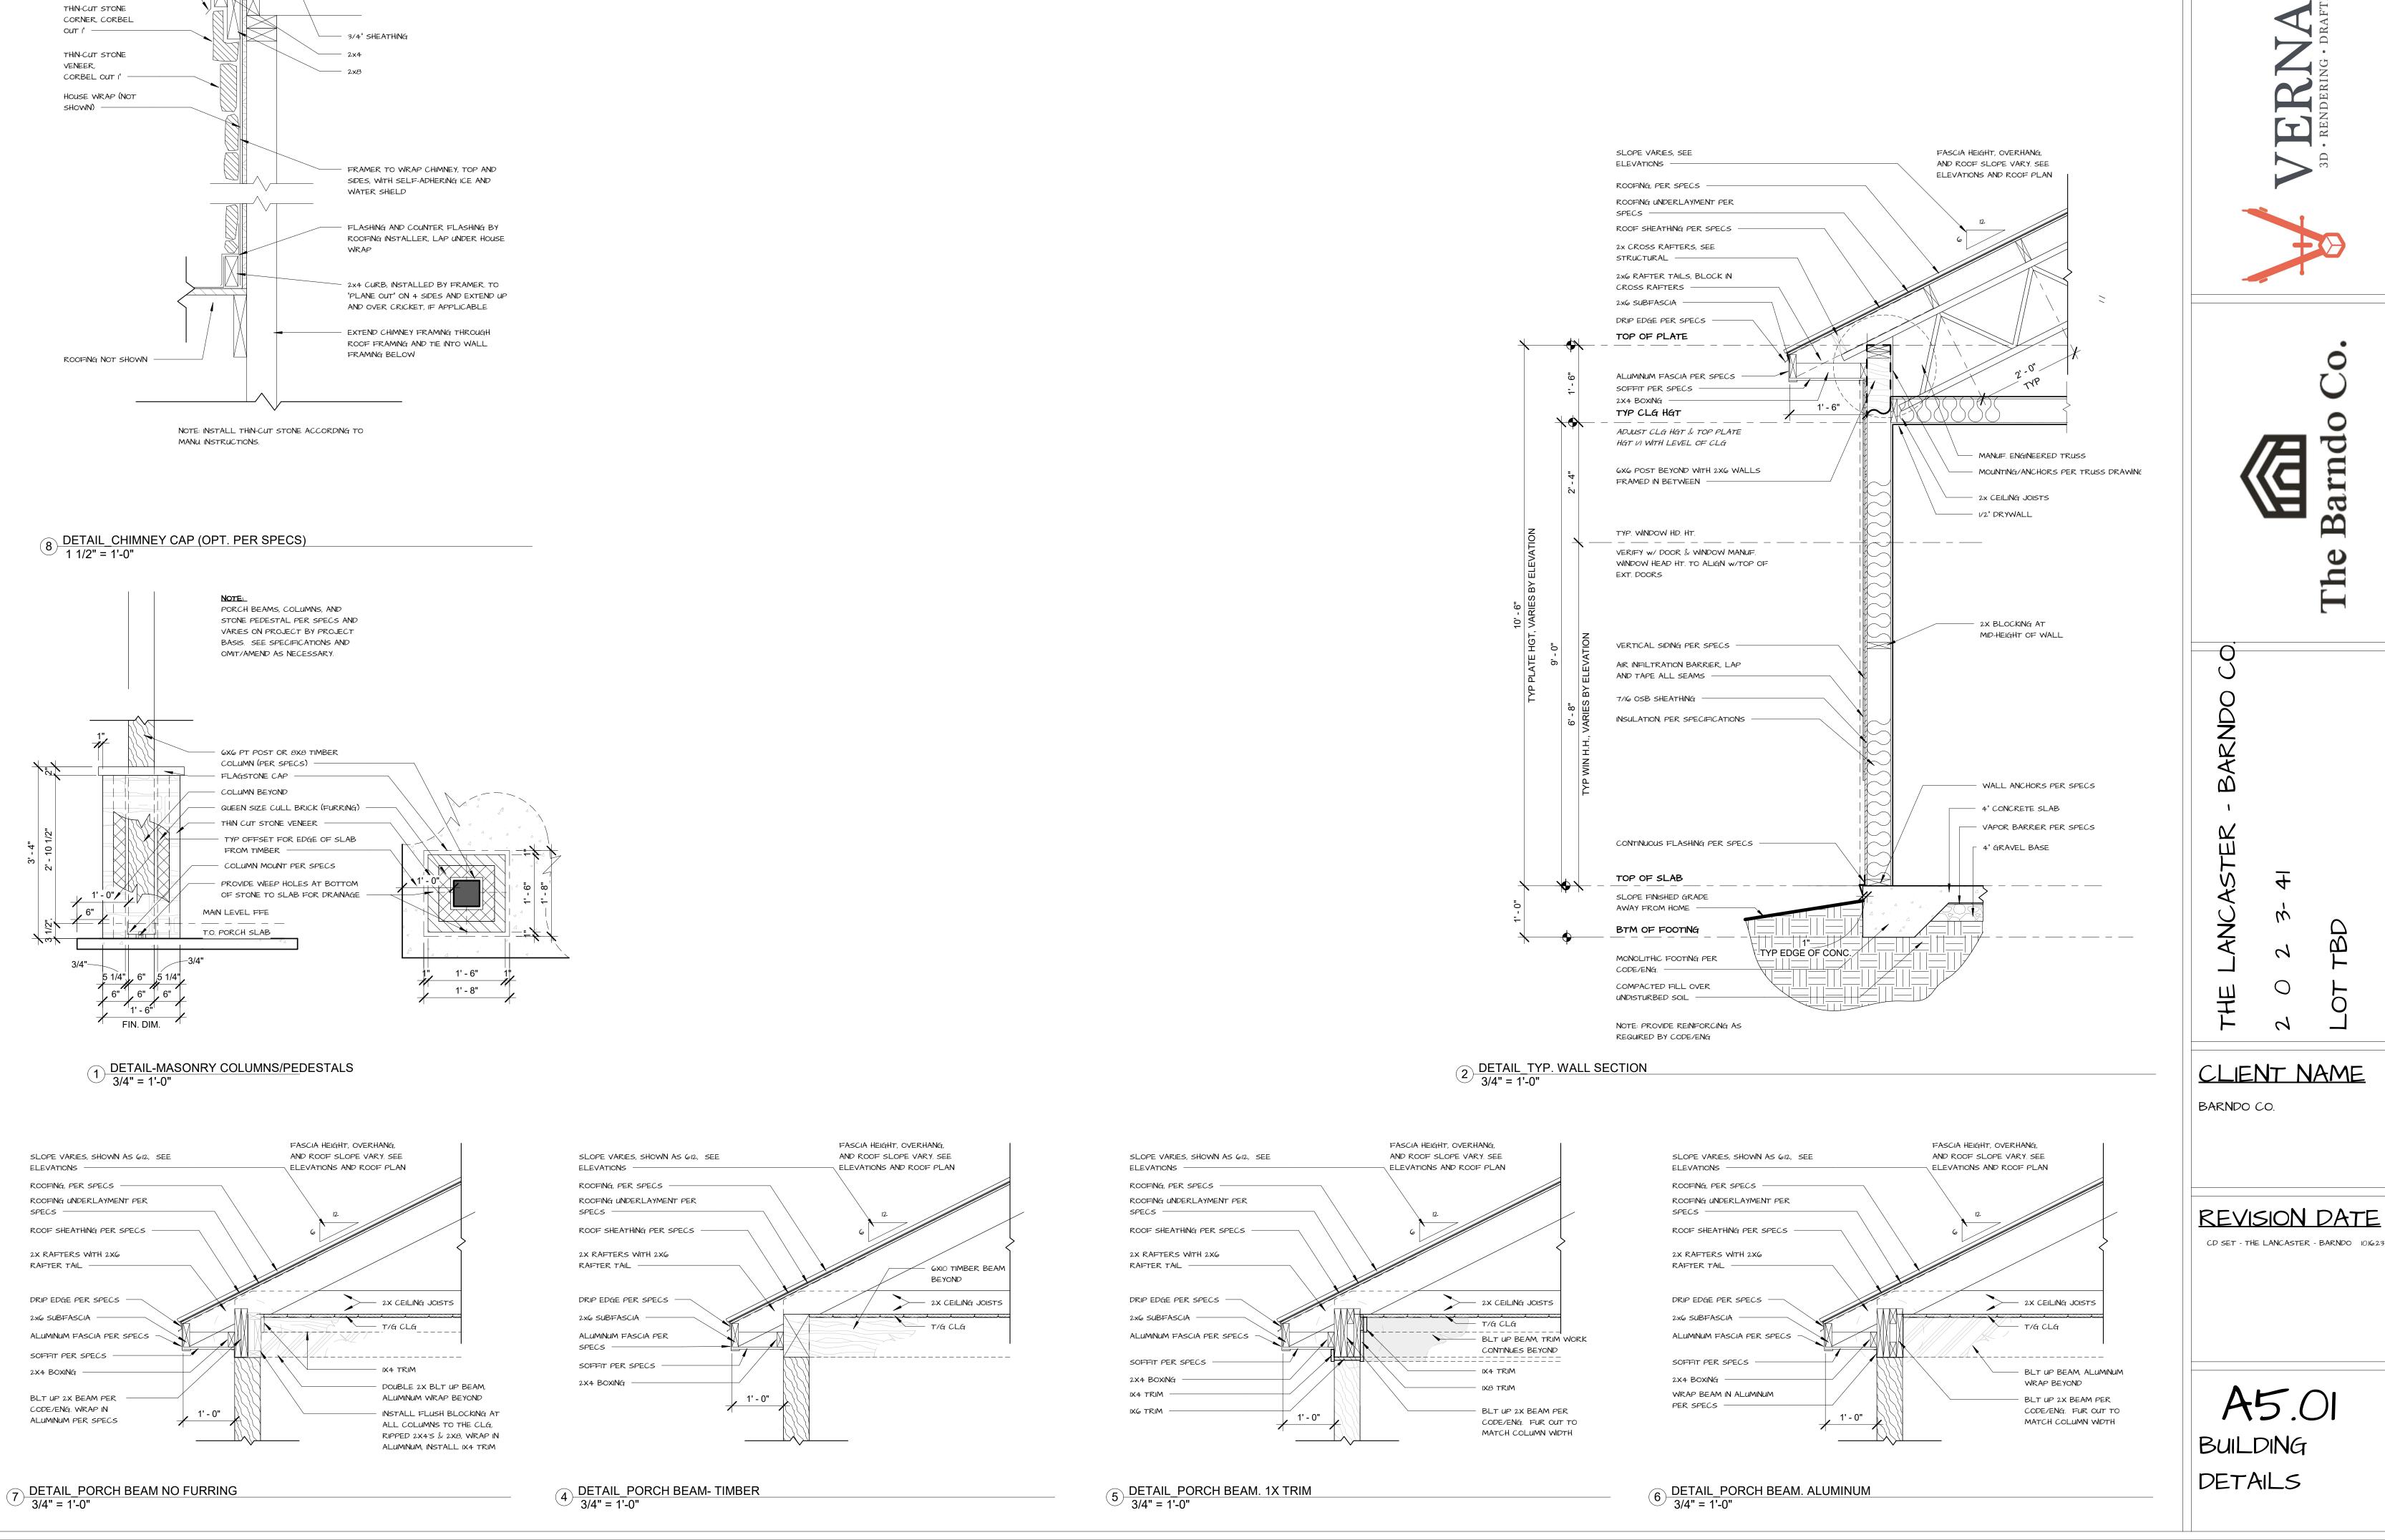

A3.03 BUILDING SECTIONS

METAL CHIMNEY CAP, SLOPE FOR

HEMMED EDGE -

DRAINAGE -

THESE PLANS ARE CREATED FOR OVERALL DESIGN & LAYOUT PURPOSES. CONSULT ENGINEER/STRUCTURAL/ETC. AS NECESSARY. SOME ITEMS IN PLANS MAY NOT APPLY TO SPECIFIC PROJECT/PROJECTS, AS THE SPECS WILL BE THE PRIMARY GUIDE FOR EACH PROJECT.

DISCLAIMER

VERNA 3D - RENDERING - DRAF

The Barndo C

2 0 2 3- 41 LOT TBD

CLIENT NAME

BARNDO CO.

REVISION DATE

CD SET - THE LANCASTER - BARNDO 10.16.23

A5.02
BUILDING
DETAILS

THESE PLANS ARE CREATED FOR OVERALL DESIGN & LAYOUT PURPOSES. CONSULT ENGINEER/STRUCTURAL/ETC. AS NECESSARY. SOME ITEMS IN PLANS MAY NOT APPLY TO SPECIFIC PROJECT/PROJECTS, AS THE SPECS WILL BE THE PRIMARY GUIDE FOR EACH PROJECT..