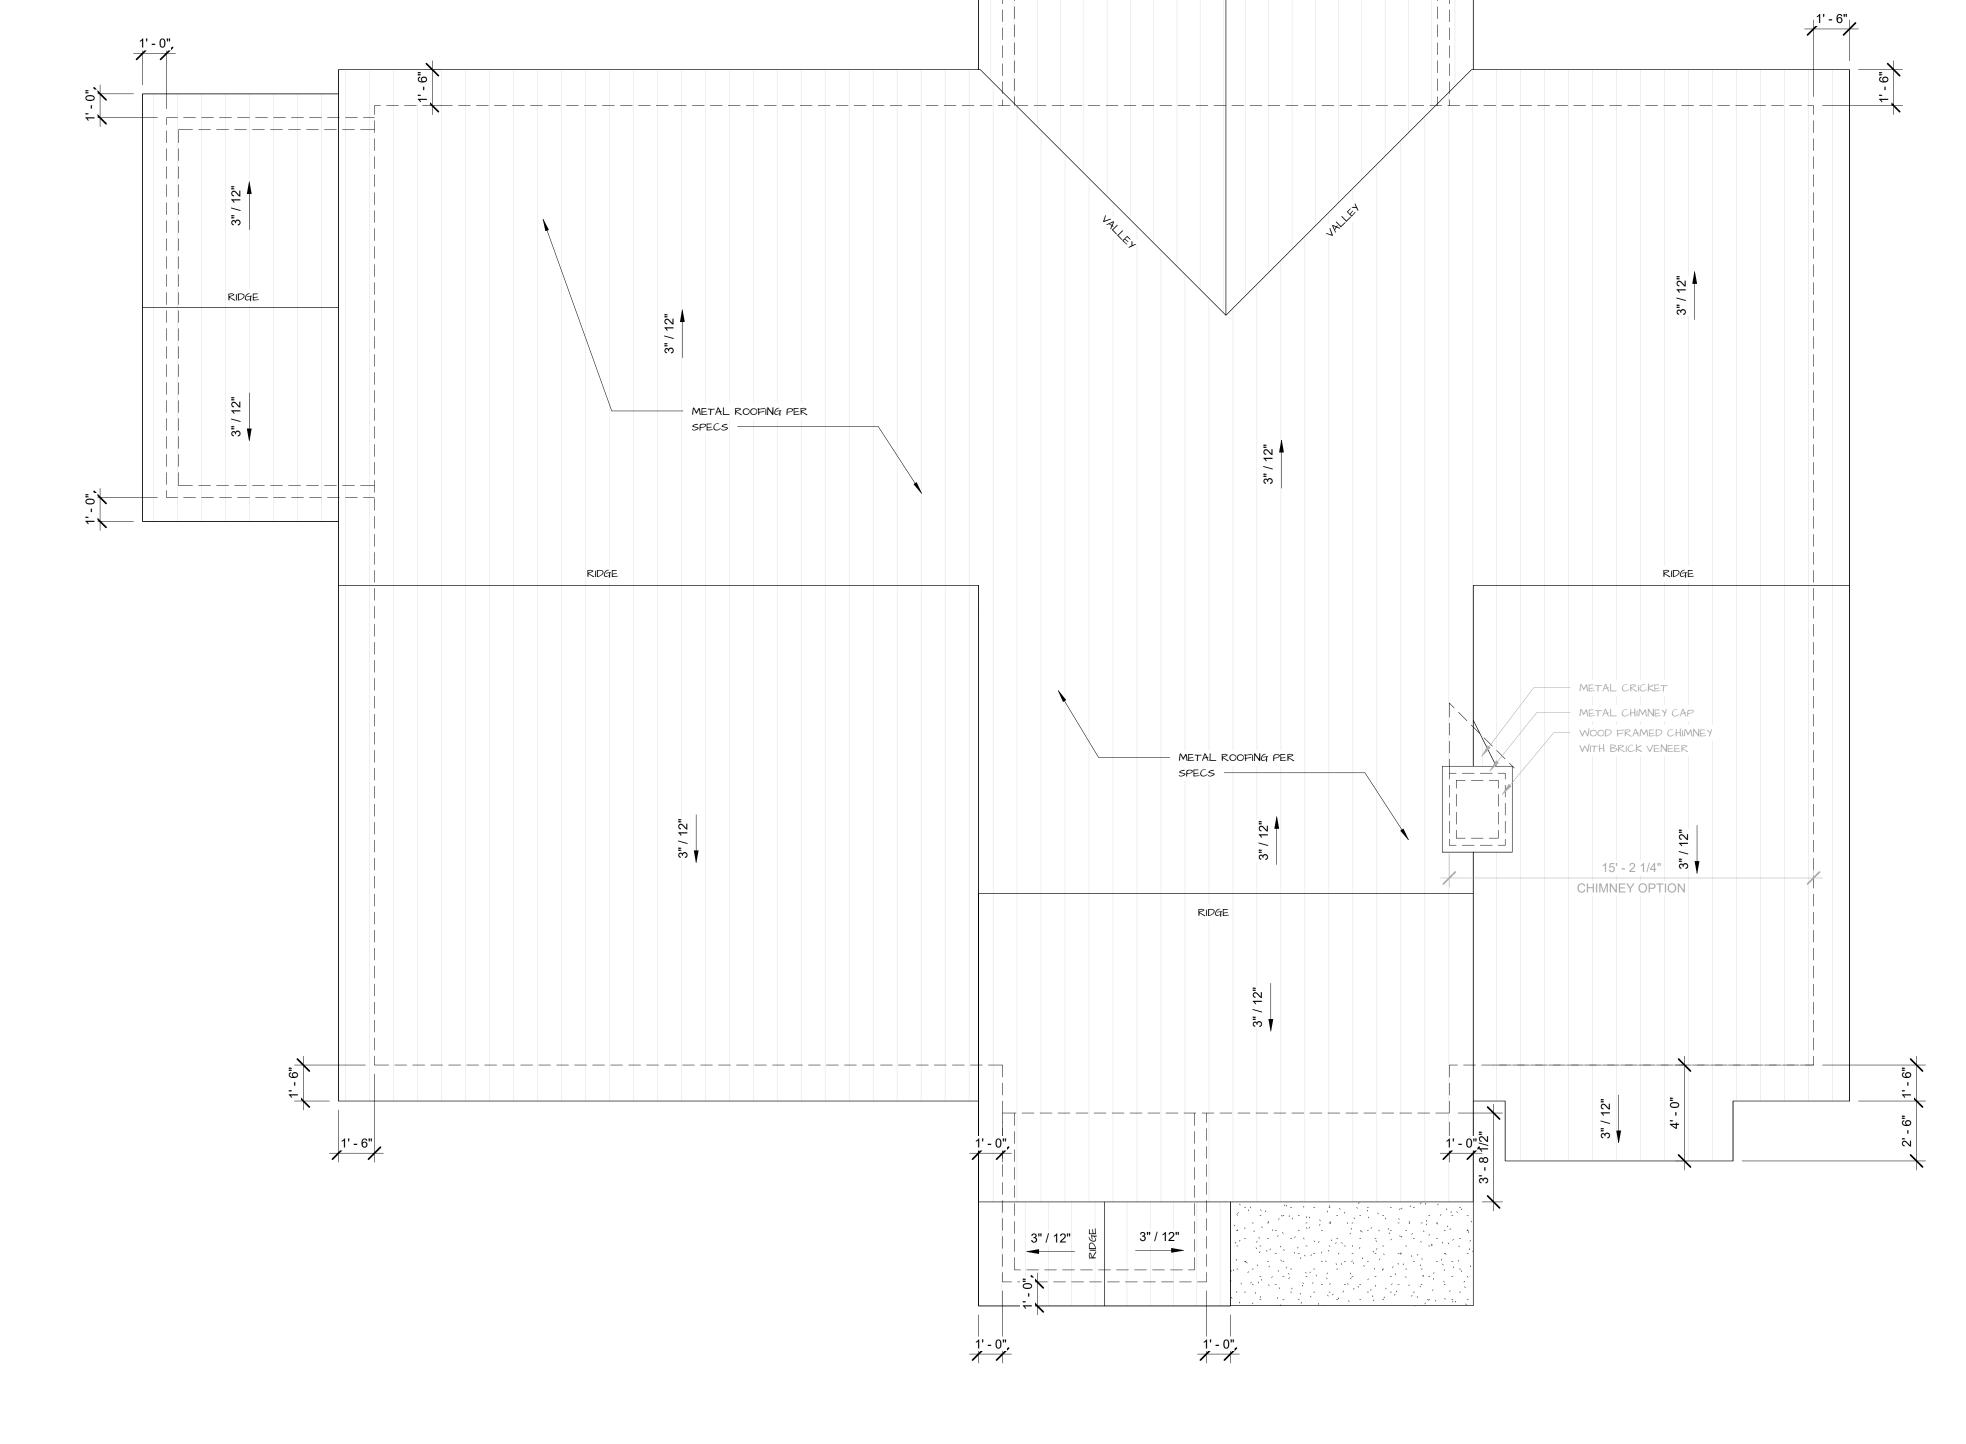

2 ROOF PLAN 1/4" = 1'-0"

3" / 12"

3" / 12"

VERING DRAFTII

LANCASTER - BARNDC

CLIENT NAME

BARNDO CO.

REVISION DATE

CD SET - THE LANCASTER - BARNDO 10.16.23

AI.O3 ROOF PLAN

| WINDOW SCHEDULE |         |         |      |          |  |
|-----------------|---------|---------|------|----------|--|
| Type Mark       | WIDTH   | HEIGHT  | TYPE | COMMENTS |  |
|                 |         |         |      |          |  |
| A               | 3' - 0" | 5' - 0" |      |          |  |
| AA              | 2' - 4" | 3' - 6" |      |          |  |
| В               | 2' - 0" | 4' - 0" |      |          |  |
| С               | 2' - 6" | 4' - 6" |      |          |  |
| D               | 5' - 0" | 2' - 0" |      |          |  |
| E               | 5' - 0" | 4' - 0" |      |          |  |
| F               | 3' - 6" | 8' - 0" |      |          |  |
| G               | 3' - 6" | 4' - 0" |      |          |  |
| Н               | 3' - 6" | 6' - 0" |      |          |  |
| J               | 2' - 6" | 3' - 6" |      |          |  |