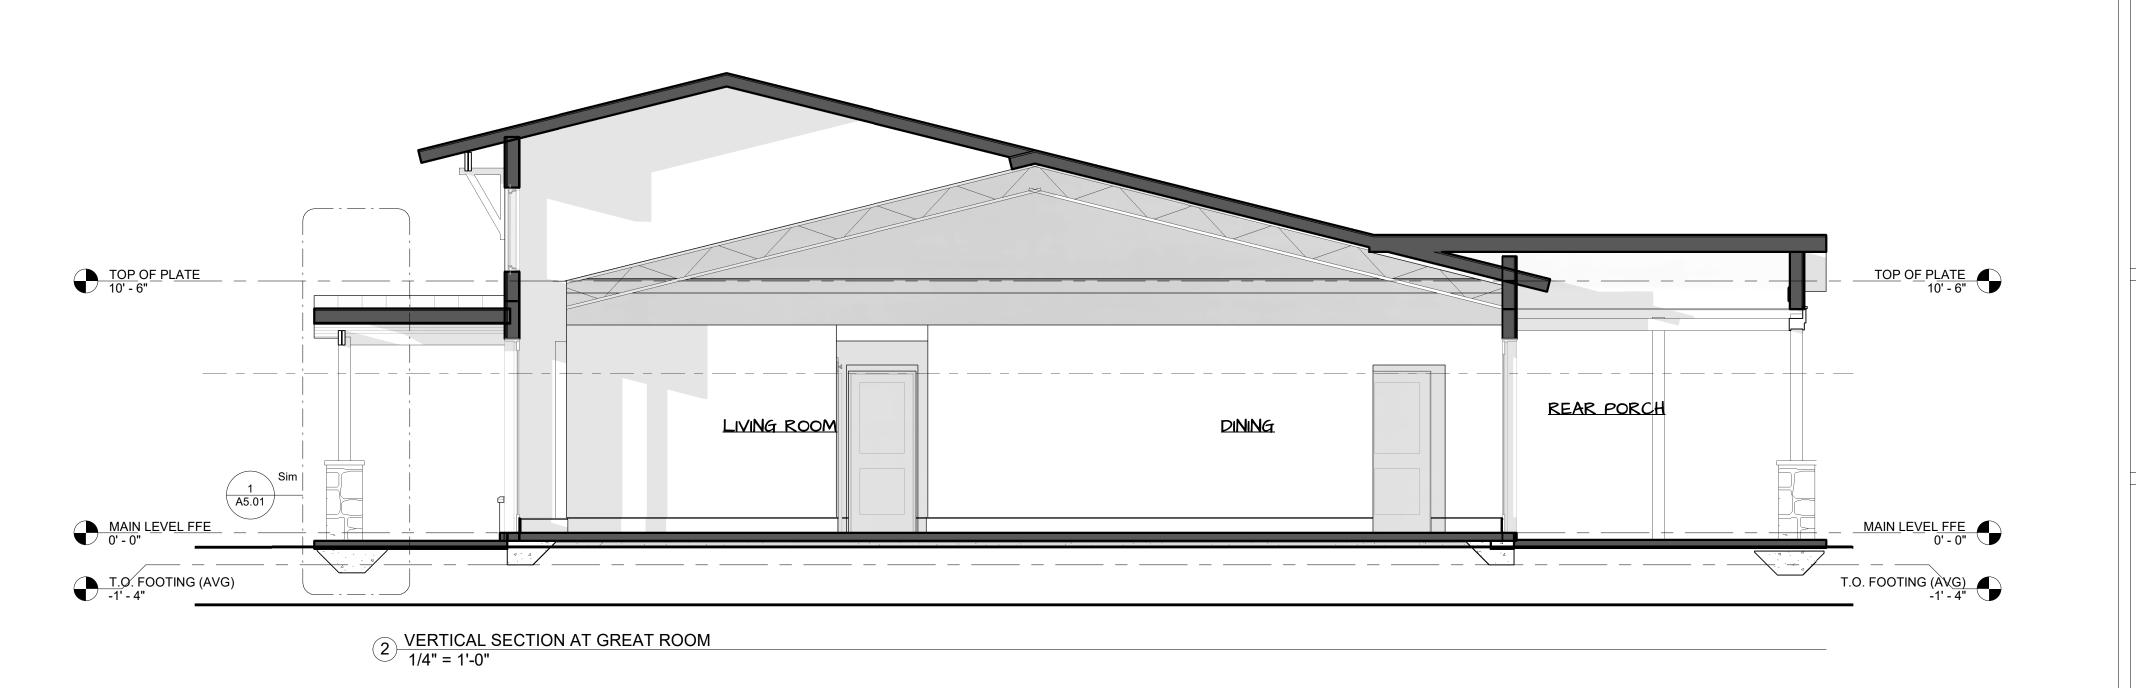

CD SET - THE LANCASTER - BARNDO 10.16.23

A3.02
BUILDING SECTIONS

1) HORIZONTAL SECTION FACING REAR 1/4" = 1'-0"

2 HORIZONTAL SECTION AT BONUS 1/4" = 1'-0"

CLIENT NAME

BARNDO CO.

REVISION DATE CD SET - THE LANCASTER - BARNDO 10.16.23